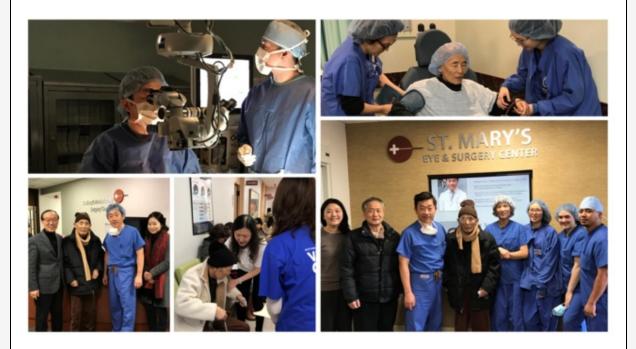

#### Thank You to Our Sponsors & Volunteers!

Our most recent Vision Care Local Eye Camp's cataract surgery patient was Mr. Yong Soo Choi, who was introduced to us by New York Nanoom House (

We first met Mr. Choi at our <u>2nd Annual Local Eye Camp</u> community event on November 18th, where he was one of 5 patients among many we had examined that day, selected to receive the charitable cataract surgery.

On February 28, Dr. Daniel Kim of St. Mary's Eye and Surgery Center, and Vision Care doctor, performed the surgery and while it was a difficult case, it was a success!

Thank you again to our generous sponsors and to our volunteers for supporting our community event, which enabled uninsured seniors like Mr. Choi to receive sight-restoring surgery free of charge from top Ophthalmologists in the greater New York area.