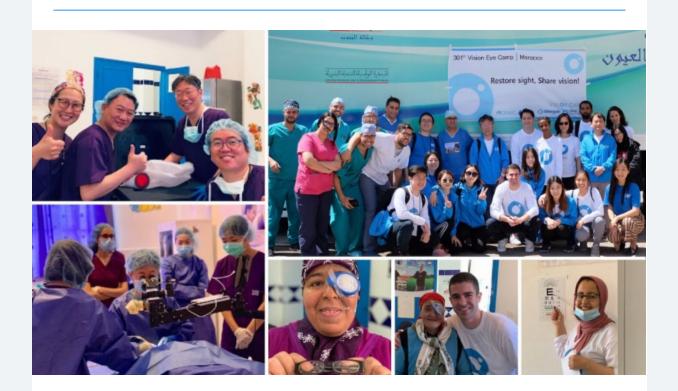

## Our 301st Eye Camp in *Morocco*

Led by Vision Care USA (HQ), we recently completed our 301st Eye Camp in Essaouira, Morocco, where we examined hundreds of patients and performed 170 sight-restoring surgeries.

Thank you to our doctors, Dr. Lisa Park, Dr. DongHae Kim, Dr. Sangwoong Moon, Dr. Duck Jin Hwang and Dr. John Lee, our surgical nurses Eunsun Choi and Yujung Choi and to the rest of our dedicated team of volunteers – who joined from the U.S., Canada, Korea, Ethiopia and Morocco – for a successful 301st Eye Camp.

And finally, THANK YOU to our many supporters for Sharing a Brighter World – Together!

To view additional photos from Morocco Eye Camp, please check out our Facebook page at <u>www.facebook.com/visioncareusa</u>.