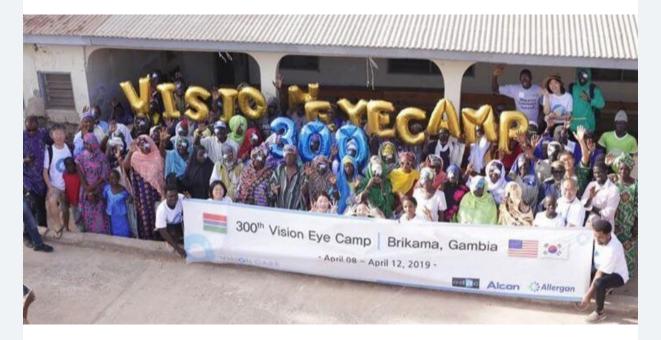

# Our 300th Eye Camp in The Gambia

Earlier this month (April 8–12), Vision Care completed our milestone 300th Eye Camp in Brikama, The Gambia where we examined 390 patients and performed 83 sight-restoring surgeries.

Special thanks to Open Door Presbyterian Church (ODPC) of Virginia for your partnership, our doctors Dr. DongHae Kim, Dr. Lisa Hwang, and Dr. Suong Kyu Lee for your leadership, and to our sponsors, Alcon, Johnson & Johnson, and Allergan for your staunch support!